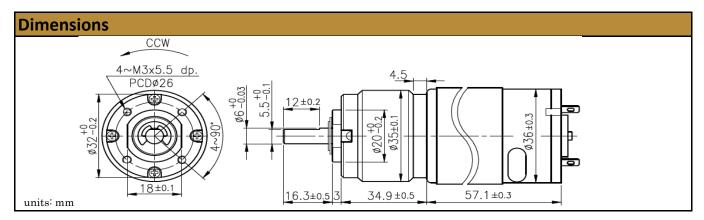

## ø32mm Planetary Gear Motor **Carbon - Brushed**

**MOT-IG32PGM 100** 

Our Planetary Gear Motors are an inline solution providing excellent torque output at various speeds. They are equiped to handle varying loads and are best for intermittent duty operation. With endless performance combinations, we have a fully tailored gear motor solution for you.