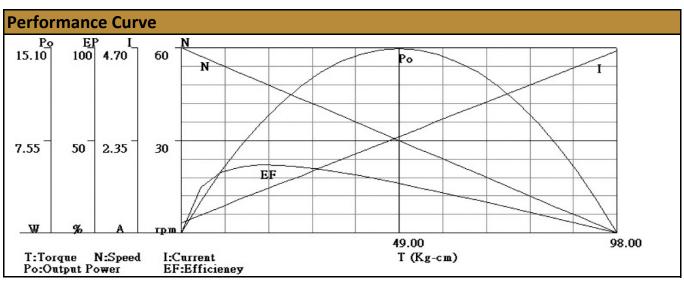

## Contact Us for alternative solutions!

| Specifications |                  |
|----------------|------------------|
| Gearhead Type: | Planetary        |
| Motor Type:    | Carbon - Brushed |
| Rated Voltage: | 24V DC           |
| Rated Speed:   | 49 rpm           |
| Rated Torque:  | 18 kg.cm         |
| Rated Current: | 1.06 A           |

| No-Load Speed:     | 60 rpm (+/- 10%) |
|--------------------|------------------|
| No-Load Current:   | < 300 mA         |
| Stall Torque:      | 98 kg.cm         |
| Max. Power:        | 15 W             |
| Max. Effiicency:   | 37%              |
| Termination Style: | Terminals        |